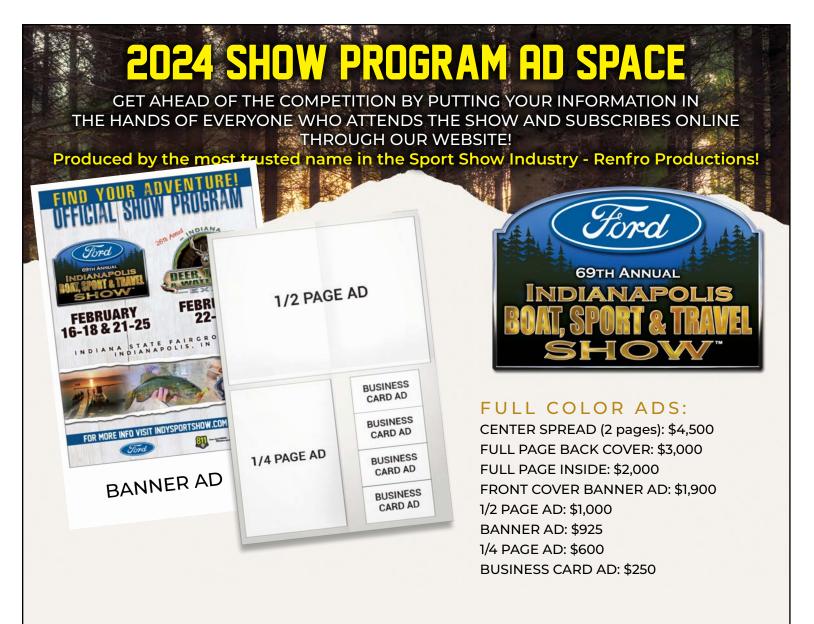

### PROMOTE YOUR PRODUCT OR SERVICE TO THOUSANDS OF OUTDOOR ENTHUSIASTS IN OUR 2024 SHOW PROGRAM!

Our Show Programs, which Renfro Productions produces in house, are distributed free of charge to tens of thousands of consumers. We distribute through consumer E-blasts, as an e-reader version through social media links, on our website and at the door for each of our shows.

## FULL COLOR PROGRAM ADVERTISING RATES:

Ford

| Туре                       | Size            | Cost               | Qty | Total Cost |
|----------------------------|-----------------|--------------------|-----|------------|
| CENTER SPREAD (2 pages) :  | 20.5"w x 16"h   | \$4,500.00         |     | \$         |
| FULL PAGE - BACK COVER :   | 10.25"w x 16"h  | \$3,000.00         |     | \$         |
| FULL PAGE - INSIDE PAGE :  | 10.25"w x 16"h  | \$2,000.00         |     | \$         |
| BANNER AD - FRONT COVER :  | 10.25"w x 2.5"h | <b>\$1,900.</b> 00 |     | \$         |
| 1/2 PAGE AD (HORIZONTAL) : | 10.25"w x 8"h   | \$1,000.00         |     | \$         |
| BANNER AD - INSIDE PAGE:   | 10.25"w x 2.5"h | <b>\$925.</b> 00   |     | \$         |
| 1/4 PAGE AD (VERTICAL) :   | 5.125"w x 8"h   | <b>\$600.</b> 00   |     | \$         |
| BUSINESS CARD AD:          | 3.5"w x 2"h     | <b>\$250.</b> 00   |     | \$         |