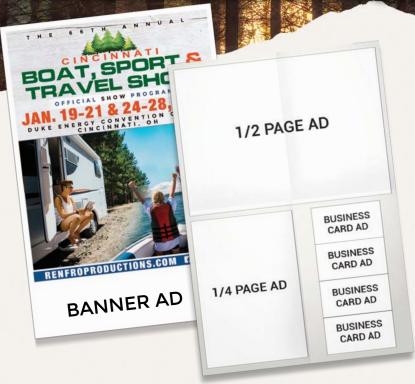

#### **FULL COLOR ADS:**

CENTER SPREAD (2 pages): \$3,500 FULL PAGE BACK COVER: \$2,500

**FULL PAGE INSIDE: \$1,800** 

FRONT COVER BANNER AD: \$1,500

1/2 PAGE AD: \$975 BANNER AD: \$875 1/4 PAGE AD: \$595

#### **FULL COLOR PROGRAM ADVERTISING RATES:**

| Туре                       | Size            | Cost             | Qty      | Total Cost |
|----------------------------|-----------------|------------------|----------|------------|
| CENTER SPREAD (2 pages):   | 20.5"w x 16"h   | \$3,500.00       | -        | \$         |
| FULL PAGE - BACK COVER :   | 10.25"w x 16"h  | \$2,500.00       |          | \$         |
| FULL PAGE - INSIDE PAGE :  | 10.25"w x 16"h  | \$1,800.00       |          | \$         |
| BANNER AD - FRONT COVER :  | 10.25"w x 2.5"h | \$1,500.00       | <u> </u> | \$         |
| 1/2 PAGE AD (HORIZONTAL) : | 10.25"w x 8"h   | <b>\$975.</b> 00 | <u> </u> | \$         |
| BANNER AD - INSIDE PAGE:   | 10.25"w x 2.5"h | \$875.00         |          | \$         |
| 1/4 PAGE AD (VERTICAL):    | 5.125"w x 8"h   | \$595.00         |          | \$         |
| BUSINESS CARD AD:          | 3.5"w x 2"h     | \$200.00         |          | \$         |
|                            |                 |                  |          |            |